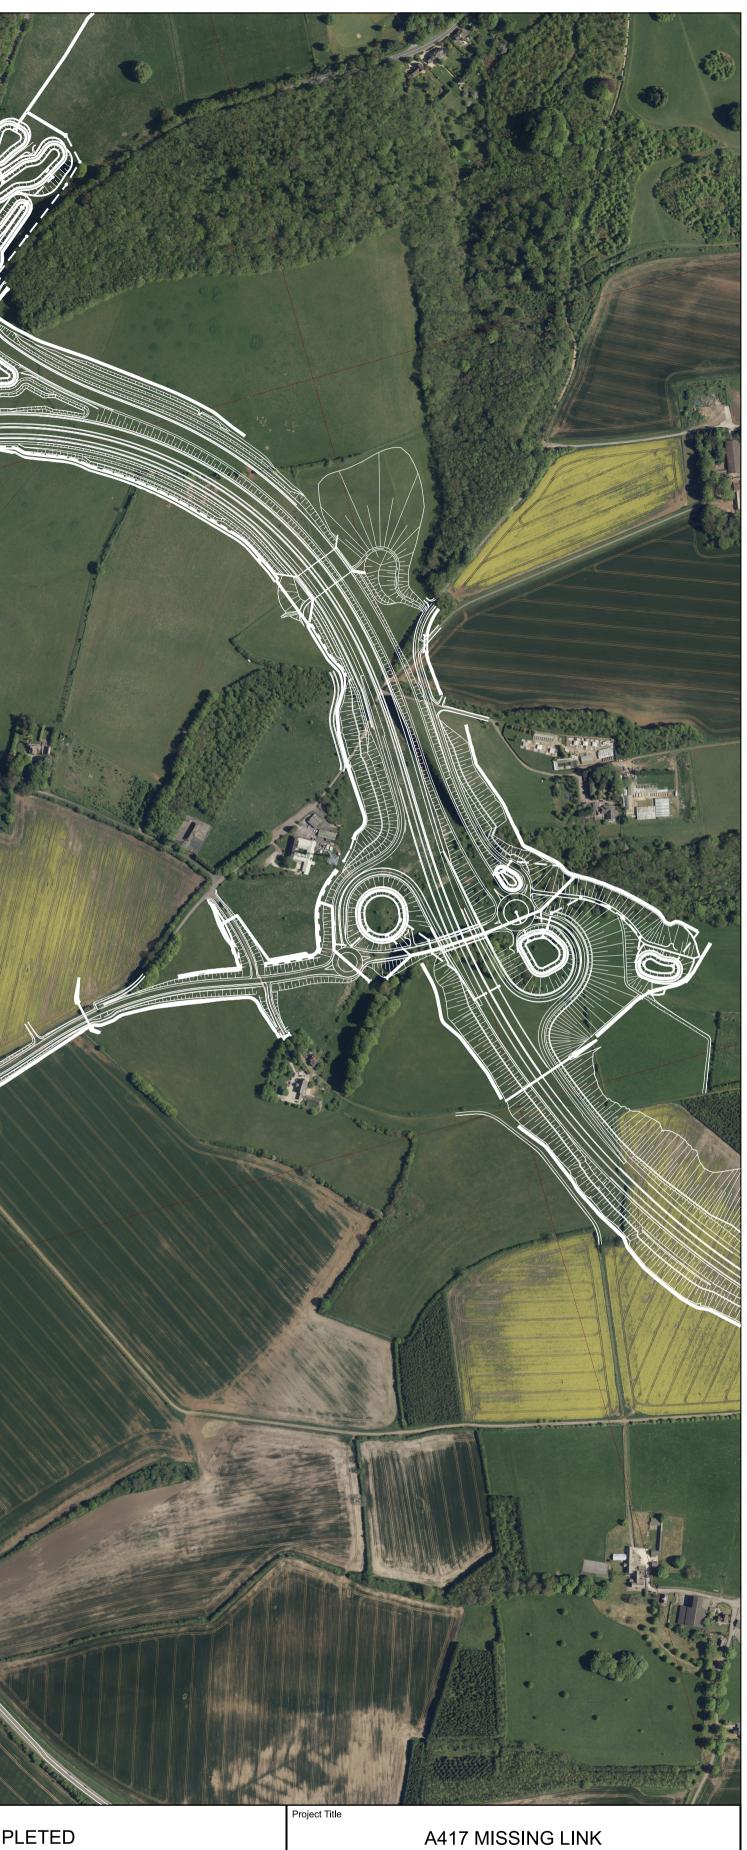

## Drawing Title FIGURE 1.2 PROPOSED SCHEME ON AERIAL PHOTOGRAPH

|                        | Scale          | Ву       | Checked  | Approved | Authorised |  |  |
|------------------------|----------------|----------|----------|----------|------------|--|--|
|                        | 1:10000        | ES       | DA       | JP       | YB         |  |  |
|                        | Original Size  | Date     | Date     | Date     | Date       |  |  |
|                        | A3             | 21/05/21 | 21/05/21 | 24/05/21 | 24/05/21   |  |  |
|                        | Drawing Number | Revision |          |          |            |  |  |
|                        | HE PIN         |          |          |          |            |  |  |
| HE551505 - ARP - EGN C |                |          |          |          |            |  |  |
|                        | X XX XX        |          |          |          |            |  |  |
|                        |                | —        |          | -000014  |            |  |  |